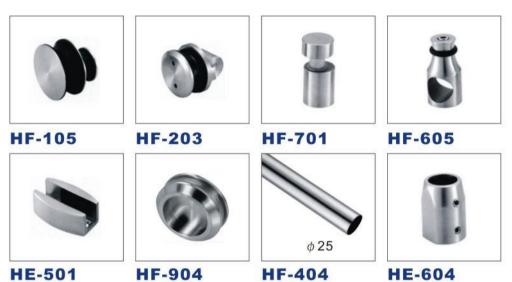

### HF-003 standard Application 标准配置

HF-401

连接件五金配件可根据实际需要另行选配。

**HE-501** 

Above application is just for reference, will be changed according to the actual scene

HF-904