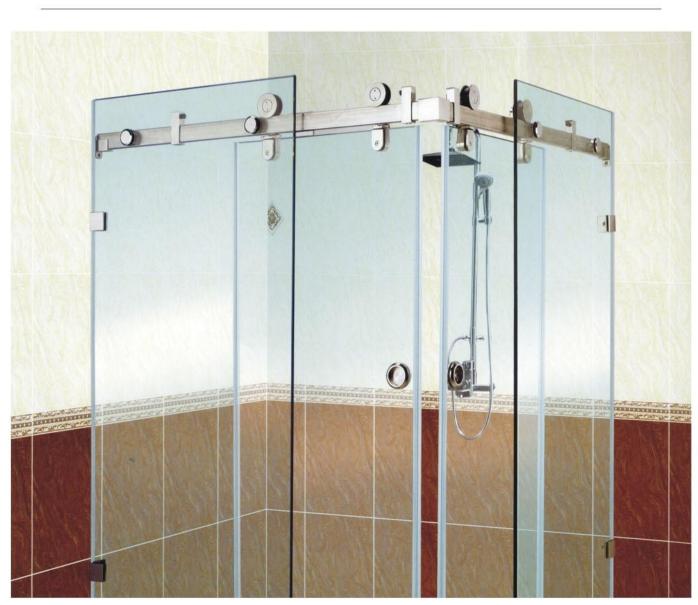

#### HF-005 standard Application 标准配置

• 连接件五金配件可根据实际需要另行选配.

#### HF-006 standardApplication 标准配置

• 连接件五金配件可根据实际需要另行选配.

#### HF-008 standard Application 标准配置

• 连接件五金配件可根据实际需要另行选配.