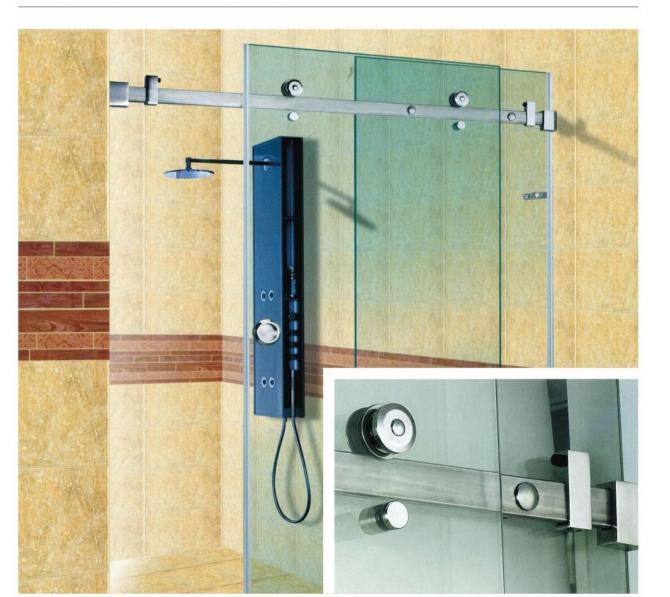

#### HF-010 standard Application 标准配置

- 连接件五金配件可根据实际需要另行选配.
- Above application is just for reference, will be changed according to the actual scene