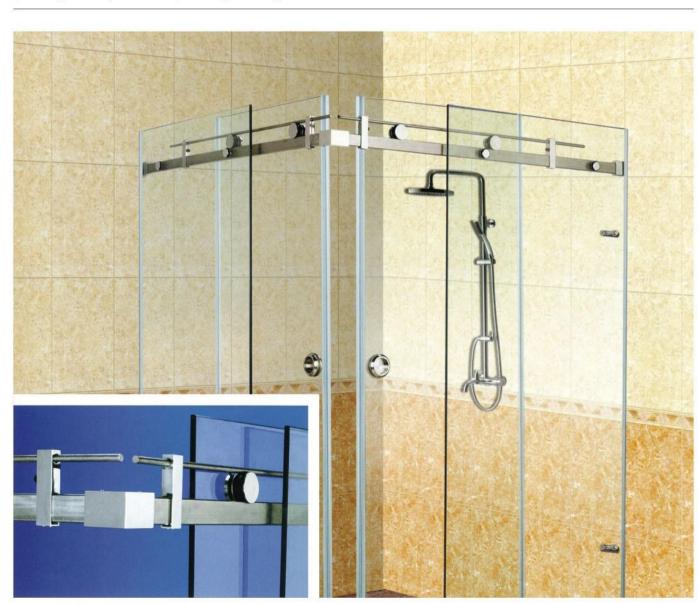

#### HF-004 standard Application 标准配置

- 连接件五金配件可根据实际需要另行选配.
- Above application is just for reference, will be changed according to the actual scene