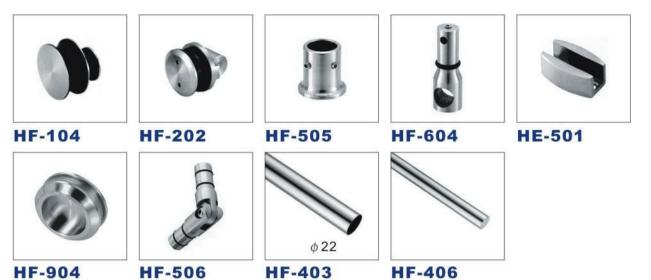

### HF-003 standard Application 标准配置

HF-401

连接件五金配件可根据实际需要另行选配。

**HE-501** 

Above application is just for reference, will be changed according to the actual scene

HF-904

## HF-007 standard Application 标准配置

**HE-501** 

• 连接件五金配件可根据实际需要另行选配.