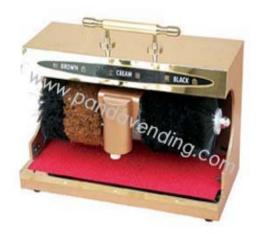

**TR-TB- Classic Coin Shoe Polisher** 

# **TR-TB- Classic Coin Shoe Polisher**

- Finish: Gold-Plated or Stainless-Steel Plate on front, black PVG board on 1.
- 2. Size: 850mm x 530mm x 300mm.
- 3. Weight: 24kgs.
- 4. Motor: Single motor.
- 5. Power: 60W.
- Noise: <50DB. 6.
- 7. Speed: 800n.
- Mode: Automatic reaction or coin-operated (Switchable)