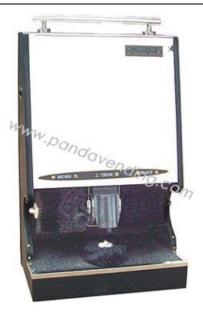

# Item & picture

TR-DX1-Large Single AD Shoe Polisher

## TR-DX1-Large Single AD Shoe Polisher

- 1. Function: Advertising Lamp Box for Single Ad-Picture.
- 2. Coat: Gold-Plated or Stainless Steel Plate on Front, black PVC plate on side.
- 3. Size: 1400mm x 70mm x 350mm.
- Weight: 37kgs.
  Motor: one motor.
- 6. Power: 60W.7. Noise: < 50DB.</li>
- 8. Speed: 800n
- 9. Mode: Automatic response.