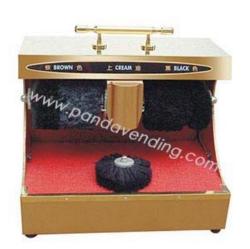

**TR-TB- Classic Coin Shoe Polisher** 

# **TR-TB- Classic Coin Shoe Polisher**

- Finish: Gold-Plated or Stainless-Steel Plate on front, black PVG board on 1.
- 2. Size: 850mm x 530mm x 300mm.
- 3. Weight: 24kgs.
- 4. Motor: Single motor.
- 5. Power: 60W.
- Noise: <50DB. 6.
- 7. Speed: 800n.
- Mode: Automatic reaction or coin-operated (Switchable)