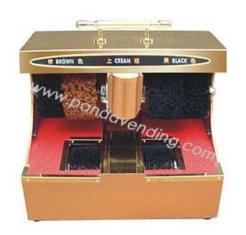

## TR-G4- Family- Use Shoe Polisher

- 1. Coat: Gold-Plated or Stainless Steel Plate.
- 2. Size: 370mm x 330mm x 210mm.
- 3. Weight: 8.5kgs.
- 4. Motor: Single Motor.
- 5. Power: 45W.
- 6. Noise: <60DB.
- 7. Speed: 1400n
- 8. Mode: Automatic response.