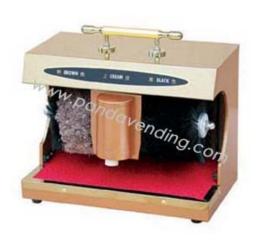

## **TR-G5- Office Type Simple Polisher**

- 1. Coat: Gold-Plated or Stainless Steel Plate.
- 2. Size: 510mm x 370mm x 230mm
- 3. Weight: 14kgs.
- 4. Motor: One motor.
- 5. Power: 60W.
- 6. Noise: <50DB.
- 7. Speed: 800n.
- 8. Mode: Automatic response.

## **TR-G5- Office Type Simple Polisher**

TR-XD- Biz Type W/Sole- Cleaner