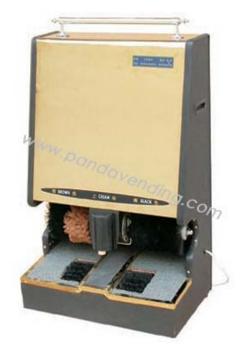

## TR-XB2- Office Type W/Side- Cleaner

TR-XD1- Office Type W/Sole- Cleaner

TR-G4- Family- Use Shoe Polisher

## TR-XD1- Office Type W/Sole- Cleaner

- 1. Coat: Gold-Plated or Stainless Steel Plate.
- 2. Size: 510mm x 495mm x 320mm.
- 3. Weight: 19kgs.
- 4. Motor: Two motors.
- 5. Power: 105W.
- 6. Noise: <70DB.
- 7. Speed: 800n.
- 8. Mode: Automatic response.
- 9. Feature: With Sole Cleaner
- 10.