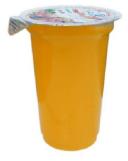

#### Characters:

- 1 The machine is suitable for the filling and sealing of jelly, pudding, drink, juice, milk, bean products, rice wine drink, jam, Guiling jelly, pickles, thick broad-bean sauce, etc.
- 2 This machine is made all by stainless and can fill and seal multi-cups at one time, high effectively, accuracy, quickly.
- 3 This machine adopts photoelectric tracking system to check and adjust the sealing film by checking the film mark.
- 4 Pneumatic and electric combing in this machine to make productivity stability, quality reliable and high effectively, save energy, it is the pioneer machine in the fields.