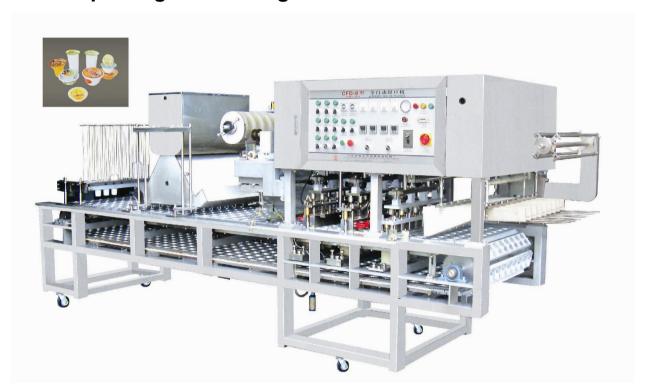

## Auto cup filling and sealing machine

#### **Technical performance:**

This machine adopts stainless steel manufacture, apply to all kinds of shapes of plastic cups liquid filling sealing of plastic cup. This series can be done automatically feeding, filling, sealing,

trimming, date printing, ultraviolet radiation sterilization and automatic filling cup functions. In addition, it can be customized that according to your special requirements.

# Technical standad:

Auto dropping cup →auto filling→UV sterilizing→printing date→
auto putting film→auto sealing→cup out