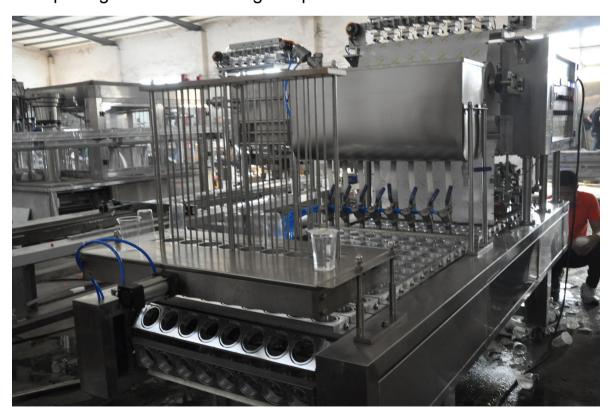

#### **Technical performance:**

This machine adopts stainless steel manufacture, apply to all kinds of shapes of plastic cups liquid filling sealing of plastic cup. This series can be done automatically feeding, filling, sealing,

trimming, date printing, ultraviolet radiation sterilization and automatic filling cup functions. In addition, it can be customized that according to your special requirements.

#### Characters:

- 1 The machine is suitable for the filling and sealing of jelly, pudding, drink, juice, milk, bean products, rice wine drink, jam, Guiling jelly, pickles, thick broad-bean sauce, etc.
- 2 This machine is made all by stainless and can fill and seal multi-cups at one time, high effectively, accuracy, quickly.
- 3 This machine adopts photoelectric tracking system to check and adjust the sealing film by checking the film mark.
- 4 Pneumatic and electric combing in this machine to make productivity stability, quality reliable and high effectively, save energy, it is the pioneer machine in the fields.