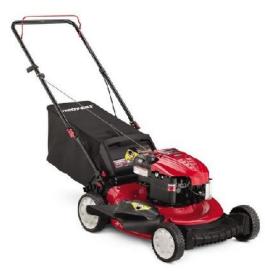

## 1. Manual Push Mower

1. TriAction Cutting System combines rake guard, unique S-blade design and symmetrical deck to create the perfect cut

2. Symmetrical steel deck and S-blade eliminated clumping by providing superior air flow and finely mulched clippings

3. Front rake guard lifts grass upright for a clean, even cut

4. Deck extends beyond the wheels on both sides for maximum trimability

5. Dual lever height adjusters are simple to use with no tools required

6. Side discharge chute comes with handy, built-in clip to attach to handle when not in use .

|                    | 1)/ 4005        |
|--------------------|-----------------|
| Model              | JX-1665         |
| Engine Model       | JX-1P64FA       |
| Power              | 4.5HP           |
| EngineDisplacement | 135CC           |
| Drive Type         | Push            |
| RPM                | 2,850           |
| Cut Width          | 460mm(18inches) |
| Cut Height         | 30-38mm         |
| Fuel Tank Volume   | 1.5L            |
| Grass bagger       | 60L             |
| Weight             | 33kg            |
| EXW Price          | USD1050         |