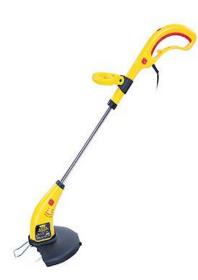

## 3. Portable electric mower

| Model     | JXLJ-55    |
|-----------|------------|
| Power     | 350-550w   |
| rpm       | 8500r/min  |
| Width     | adjustable |
| EXW Price | 500USD     |
|           |            |