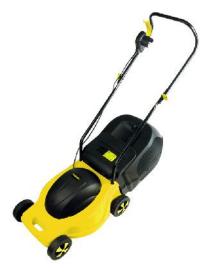

## 2.Manual push electric mower

| Model          | JXLJ-35    |
|----------------|------------|
| Power          | 1.4kw      |
| rpm            | 3000r/min  |
| Cutting width  | 380mm      |
| Cutting height | 25/40/55mm |
| Grass bagger   | 35L        |
| EXW Price      | 750USD     |