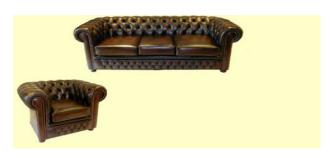

Code: 136-2

| Item No.        | Picture | Item Name / Material      |           | Colour         | Unit Price |
|-----------------|---------|---------------------------|-----------|----------------|------------|
| LCL goods,      |         |                           |           |                |            |
| KT428-2         |         | Cattle leather,           | 1 seater  |                |            |
|                 |         |                           | 2 seaters | Sames as photo |            |
| and the         |         |                           | 3 seaters |                |            |
| KT305-1         |         | Cattle leather,coner sofa |           | Sames as photo |            |
|                 |         |                           |           |                |            |
| Price term: EXW |         |                           |           |                |            |