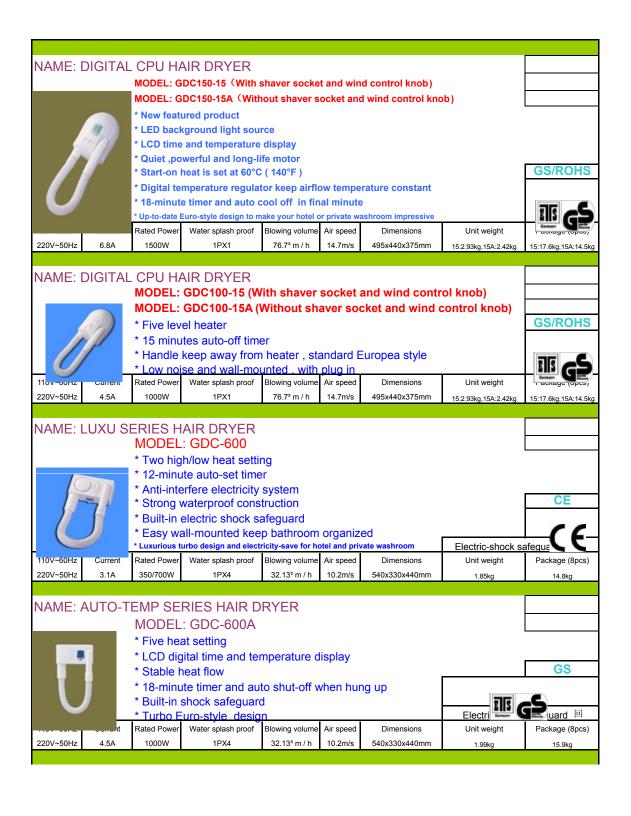

## NAME:ECONO SERIES HAIR DRYER

## MODEL: RCY100-23A

- \* Two positions switch
- \* Built-in shock safeguard
- \* Heavy duty coiled cord

\* Easy wall mount ,easy operate

\* Economic cost control

|   | * Econom    | nic. cost control        | EIS <i>c</i>             | <u>.C</u> |               |        |      |  |
|---|-------------|--------------------------|--------------------------|-----------|---------------|--------|------|--|
| t | Rated Power | Electric-shock safeguard | Blowing volume Air speed |           | Dimensions    | Unit w |      |  |
|   | 1350W       | 且                        | 58³ m / h                | 9.4m/s    | 530x290x425mm | 0.78kg | 14kg |  |