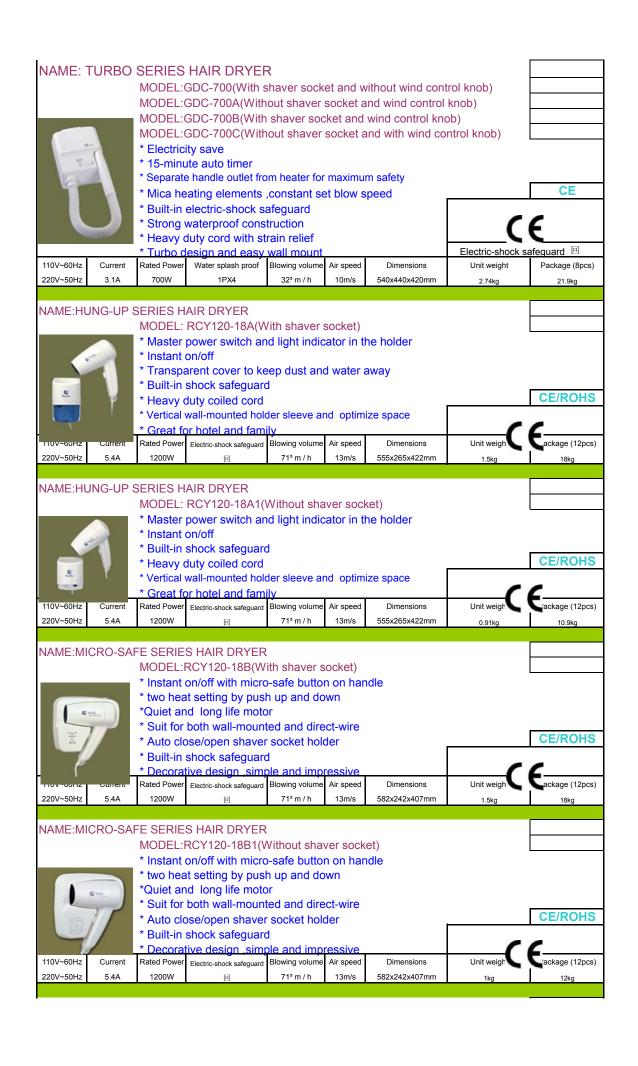

## NAME:IONIC HAIR DRYER (New items)

Current

6.1A

110V~60Hz

220V~50Hz

MODEL:RCY120-20A(With shaver socket)

MODEL:RCY120-20A1(Without shaver socket)

MODEL:RCY120-20A2(Without shaver socket with electric clock)

- \* Infused with 100 percent tourmaline jewels, ionic hair dryer delivers negative ions to eliminate frizz,leave hair shinier, better-conditioned appearance and more manageable.
- \* Instant on/off with micro-switch on hand.
- \* 2 heat settings an cool shot button.
- \* 110V~/220V shaver socket, with sliding window.

**ROHS** 

**GS/ROHS** 

| 110V~60Hz | Current | Rated Power | Water splash proof | Blowing volume | Air speed | Dimensions    | Unit weight               | Package (12pcs)        |
|-----------|---------|-------------|--------------------|----------------|-----------|---------------|---------------------------|------------------------|
| 220V~50Hz | 5.5A    | 1200W       |                    | 75³ m / h      | 12m/s     | 585x247x440mm | 0A:1.5kg,20A1:1kg,20A2:1k | :18kg,20A1:12kg,20A2:1 |

## NAME: IONIC HAIR DRYE (New items)

MODEL: RCY120-20B(With shaver socket)

MODEL: RCY120-20B1(Without shaver socket and LED light)

\*Infused with 100 percent tourmaline iewels, ionic hair driver delivers negative ions to eliminate frizz, leave hair shinier, better-conditioned appearance and more manageable.

\*Instant on/off with micro-switch on hand.

\*2 heat settings an cool shot button.

\*110 $V^{\sim}$ /220V shaver socket, with sliding window.

**ROHS** 

| 110V~60Hz | Current | Rated Power | Water splash proof | Blowing volume | Air speed | Dimensions    | Unit weight        | Package (12pcs)    |
|-----------|---------|-------------|--------------------|----------------|-----------|---------------|--------------------|--------------------|
| 220V~50Hz | 5.5A    | 1200W       |                    | 75³ m / h      | 12m/s     | 585x274x420mm | 20B:1.5kg,20B1:1kg | 20B:18kg,20B1:12kg |