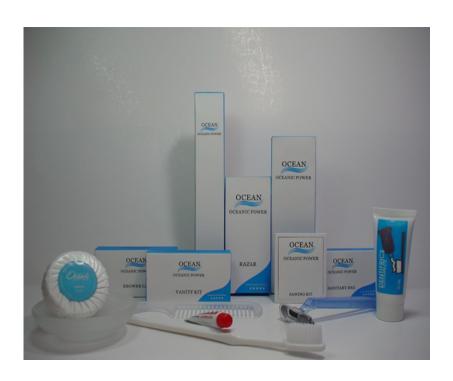

## Yangzhou Shuncheng Brush Industry Co.,Ltd

| Yangzhou Great Ever International Trading Co.,Ltd |                                                            |                         |        |                                                                                                                                                                                                                                                                                                                                                                                                                                                                                                                                                                                                                                                                                                                                                                                                                                                                                                                                                                                                                                                                                                                                                                                                                                                                                                                                                                                                                                                                                                                                                                                                                                                                                                                                                                                                                                                                                                                                                                                                                                                                                                                                |  |  |
|---------------------------------------------------|------------------------------------------------------------|-------------------------|--------|--------------------------------------------------------------------------------------------------------------------------------------------------------------------------------------------------------------------------------------------------------------------------------------------------------------------------------------------------------------------------------------------------------------------------------------------------------------------------------------------------------------------------------------------------------------------------------------------------------------------------------------------------------------------------------------------------------------------------------------------------------------------------------------------------------------------------------------------------------------------------------------------------------------------------------------------------------------------------------------------------------------------------------------------------------------------------------------------------------------------------------------------------------------------------------------------------------------------------------------------------------------------------------------------------------------------------------------------------------------------------------------------------------------------------------------------------------------------------------------------------------------------------------------------------------------------------------------------------------------------------------------------------------------------------------------------------------------------------------------------------------------------------------------------------------------------------------------------------------------------------------------------------------------------------------------------------------------------------------------------------------------------------------------------------------------------------------------------------------------------------------|--|--|
|                                                   |                                                            |                         |        |                                                                                                                                                                                                                                                                                                                                                                                                                                                                                                                                                                                                                                                                                                                                                                                                                                                                                                                                                                                                                                                                                                                                                                                                                                                                                                                                                                                                                                                                                                                                                                                                                                                                                                                                                                                                                                                                                                                                                                                                                                                                                                                                |  |  |
| NAME                                              | SPECIFICATION                                              | PRICE<br>(FOB SHANGHAI) | MOQ    | PICTURE FOR REFERENCE                                                                                                                                                                                                                                                                                                                                                                                                                                                                                                                                                                                                                                                                                                                                                                                                                                                                                                                                                                                                                                                                                                                                                                                                                                                                                                                                                                                                                                                                                                                                                                                                                                                                                                                                                                                                                                                                                                                                                                                                                                                                                                          |  |  |
| Shampoo                                           | 30ml in soft tube                                          | \$0.068/pc              | 10,000 | No.                                                                                                                                                                                                                                                                                                                                                                                                                                                                                                                                                                                                                                                                                                                                                                                                                                                                                                                                                                                                                                                                                                                                                                                                                                                                                                                                                                                                                                                                                                                                                                                                                                                                                                                                                                                                                                                                                                                                                                                                                                                                                                                            |  |  |
| Bath Gel                                          | 30ml in soft tube                                          | \$0.068/pc              | 10,000 |                                                                                                                                                                                                                                                                                                                                                                                                                                                                                                                                                                                                                                                                                                                                                                                                                                                                                                                                                                                                                                                                                                                                                                                                                                                                                                                                                                                                                                                                                                                                                                                                                                                                                                                                                                                                                                                                                                                                                                                                                                                                                                                                |  |  |
| Conditioner                                       | 30ml in soft tube                                          | \$0.075/pc              | 10,000 |                                                                                                                                                                                                                                                                                                                                                                                                                                                                                                                                                                                                                                                                                                                                                                                                                                                                                                                                                                                                                                                                                                                                                                                                                                                                                                                                                                                                                                                                                                                                                                                                                                                                                                                                                                                                                                                                                                                                                                                                                                                                                                                                |  |  |
| Body Lotion                                       | 30ml in soft tube                                          | \$0.082/pc              | 10,000 | A STATE OF THE STA |  |  |
| Dental Kit                                        | toothbrush+5gtoothpa<br>st<br>+paper box                   | \$0.09/set              | 10,000 | Todass                                                                                                                                                                                                                                                                                                                                                                                                                                                                                                                                                                                                                                                                                                                                                                                                                                                                                                                                                                                                                                                                                                                                                                                                                                                                                                                                                                                                                                                                                                                                                                                                                                                                                                                                                                                                                                                                                                                                                                                                                                                                                                                         |  |  |
| Comb                                              | plastic comb<br>+paper box                                 | \$0.05/pc               | 10,000 |                                                                                                                                                                                                                                                                                                                                                                                                                                                                                                                                                                                                                                                                                                                                                                                                                                                                                                                                                                                                                                                                                                                                                                                                                                                                                                                                                                                                                                                                                                                                                                                                                                                                                                                                                                                                                                                                                                                                                                                                                                                                                                                                |  |  |
| Shoemitt                                          | shoe cloth<br>+opp bag packing                             | \$0.075/PC              | 10,000 |                                                                                                                                                                                                                                                                                                                                                                                                                                                                                                                                                                                                                                                                                                                                                                                                                                                                                                                                                                                                                                                                                                                                                                                                                                                                                                                                                                                                                                                                                                                                                                                                                                                                                                                                                                                                                                                                                                                                                                                                                                                                                                                                |  |  |
| SHOWER CAP                                        | PE<br>TRANSPARENT<br>+paper box                            | \$0.045/PC              | 10,000 |                                                                                                                                                                                                                                                                                                                                                                                                                                                                                                                                                                                                                                                                                                                                                                                                                                                                                                                                                                                                                                                                                                                                                                                                                                                                                                                                                                                                                                                                                                                                                                                                                                                                                                                                                                                                                                                                                                                                                                                                                                                                                                                                |  |  |
| SEWING KIT                                        | 6threads<br>1needle<br>2buttons<br>1safe pin<br>+paper box | \$0.045/PC              | 10,000 | THE COLUMN                                                                                                                                                                                                                                                                                                                                                                                                                                                                                                                                                                                                                                                                                                                                                                                                                                                                                                                                                                                                                                                                                                                                                                                                                                                                                                                                                                                                                                                                                                                                                                                                                                                                                                                                                                                                                                                                                                                                                                                                                                                                                                                     |  |  |
| Shaving kit                                       | razor+6g shaving<br>cream<br>+paper box                    | \$0.09/set              | 10,000 | GUARRIO 67                                                                                                                                                                                                                                                                                                                                                                                                                                                                                                                                                                                                                                                                                                                                                                                                                                                                                                                                                                                                                                                                                                                                                                                                                                                                                                                                                                                                                                                                                                                                                                                                                                                                                                                                                                                                                                                                                                                                                                                                                                                                                                                     |  |  |

| Vanity set    | 2cotton pads+ 4cotton sticker +1 nail file    | \$0.06/set  | 10,000 | VANTYBET                                                                                                                                                                                                                                                                                                                                                                                                                                                                                                                                                                                                                                                                                                                                                                                                                                                                                                                                                                                                                                                                                                                                                                                                                                                                                                                                                                                                                                                                                                                                                                                                                                                                                                                                                                                                                                                                                                                                                                                                                                                                                                                       |
|---------------|-----------------------------------------------|-------------|--------|--------------------------------------------------------------------------------------------------------------------------------------------------------------------------------------------------------------------------------------------------------------------------------------------------------------------------------------------------------------------------------------------------------------------------------------------------------------------------------------------------------------------------------------------------------------------------------------------------------------------------------------------------------------------------------------------------------------------------------------------------------------------------------------------------------------------------------------------------------------------------------------------------------------------------------------------------------------------------------------------------------------------------------------------------------------------------------------------------------------------------------------------------------------------------------------------------------------------------------------------------------------------------------------------------------------------------------------------------------------------------------------------------------------------------------------------------------------------------------------------------------------------------------------------------------------------------------------------------------------------------------------------------------------------------------------------------------------------------------------------------------------------------------------------------------------------------------------------------------------------------------------------------------------------------------------------------------------------------------------------------------------------------------------------------------------------------------------------------------------------------------|
| 10g soap      | flow pack                                     | \$0.024/pc  | 50,000 | Studio Studio                                                                                                                                                                                                                                                                                                                                                                                                                                                                                                                                                                                                                                                                                                                                                                                                                                                                                                                                                                                                                                                                                                                                                                                                                                                                                                                                                                                                                                                                                                                                                                                                                                                                                                                                                                                                                                                                                                                                                                                                                                                                                                                  |
| hotel slipper | terry material<br>3mm sponge, 5mm<br>EVA sole | \$0.42/pair | 10,000 | The same of the sa |